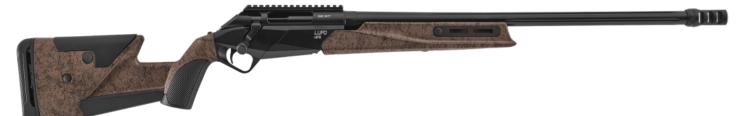

# \$200 OFF BENELLI RIFLES

#### **BENELLI LUPO HPR**

#### **AVAILABLE IN 300 PRC & 6.5 PRC**

#BEN15608 300 PRC 26"

#BEN15702 6.5 PRC 24"

| Reg. Price              | \$2399.99 |
|-------------------------|-----------|
| Less Benelli's Discount | -\$200.00 |
| Less Shyda's Discount   | -\$200.00 |
| COST AFTER DISCOUNT     | \$1999.99 |