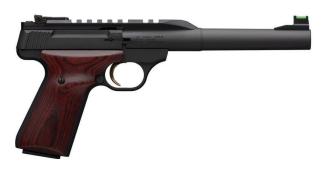

**BROWNING BUCKMARK HUNTER** 

22 LR 7.25" MATTE

#051499490

| REG. PRICE             | \$536.99 |
|------------------------|----------|
| SHYDA'S DISCOUNT       | \$-37.00 |
|                        |          |
| LESS BROWNING DISCOUNT | -\$25.00 |