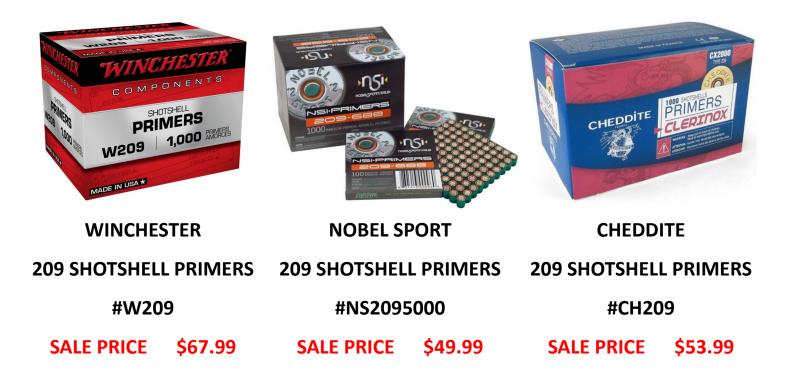

-\$10.00 |
| COST AFTER REBATE   | \$89.99  |

| SALE PRICE | \$99.99 |
|------------|---------|
|            |         |

LESS MAIL-IN-REBATE -\$10.00

COST AFTER REBATE \$89.99



FEDERAL HIGH OVERALL 410 GA 1/2 OZ #9 1200 FPS #HOA4109

**SALE PRICE** \$139.99



REMINGTON GUN CLUB 20 GA 7/8 OZ #7.5 1200 FPS #GC207

#### SALE PRICE \$79.99



**FIOCCHI SHOOTING DYNAMICS** 

12 GA 1-1/8 OZ #8

1165 FPS #12SD18L8

IDAGED XE IN THE UBA SHOOTING SHOOTING

**FIOCCHI SHOOTING DYNAMICS** 

20 GA 7/8 OZ #8

1210 FPS #20SD8

**SALE PRICE** \$81.99

SALE PRICE \$81.99



#### EAGLE MAGNUM LEAD SHOT

#### SIZES 4, 5, 6, 7.5, 8, 8.5, 9

- 1-9 BAG PRICE.....\$44.99
- 10-19 BAG PRICE.....\$43.99

#### THERE WILL BE A 3% UPCHARGE IF YOU ARE USING A CREDIT CARD

### 10% OFF ALL PISTOL & RIFLE PRIMERS





### 10% OFF ALL RELOADING BULLETS





#### **10% OFF CLAYBUSTER WADS (10% OFF BAG PRICE)**

**&1 LB CONTAINERS OF SMOKELESS POWDER** 

#### THIS SALE INCLUDES ALL BRANDS

### **OF SMOKELESS POWDER**

(HODGDON, IMR, WINCHESTER, ALLIANT,

ACCURATE, RAMSHOT, WESTERN)



## ALL BROWNING BT-99, CX, CXS, & CXT SHOTGUNS \$100.00 INSTANT REBATE FROM BROWNING \$125.00 INSTANT REBATE FROM SHYDA'S \$225.00 IN TOTAL SAVINGS





### SHYDA'S EXCLUSIVE BROWNING CITORI 725 SPORTING 12 GA 31" #0182383016

| Reg. Price               | \$2599.99 |
|--------------------------|-----------|
| Less Shyda's Discount    | -\$300.00 |
|                          |           |
| Less Browning's Discount | -\$100.00 |

THIS IS NOT A TYPO!! THIS IS ONLY VALID DURING THE SALE



## ALL BROWNING CITORI 725 SHOTGUNS