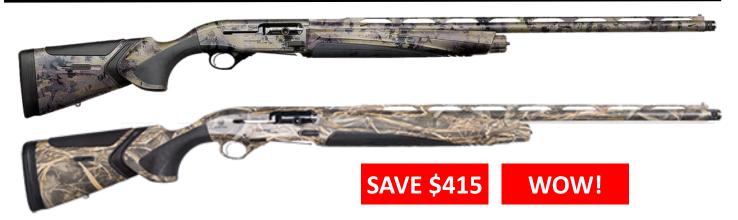

|                                 | SA             | VE \$220   |
|---------------------------------|----------------|------------|
| TIKKA T3X LITE STAINLES         | S/SYNTHETIC    |            |
| 223 REM                         | #JRTXB312      |            |
| 22-250 REM                      | #JRTXB314R8    | 5          |
| 243 WIN                         | #JRTXB315      |            |
| 308 WIN                         | #JRTXB316      |            |
| 270 WIN                         | #JRTXB318      | SAVE \$220 |
| 30-06 SPFD                      | #JRTXB320      |            |
| 300 WIN MAG                     | #JRTXB331R1    | .0         |
| 300 WSM                         | #JRTXB341      |            |
| 7MM REM MAG                     | #JRTXB370      |            |
| 6.5 CREEDMOOR                   | #JRTXB382      |            |
| 30-06 SPFD (LEFT HAND)          | #JRTXB420      | SAVE \$220 |
| Reg. Price                      | \$819.9        | 9          |
| Less Mail-in-Rebate             | -\$75.0        | 0          |
| Less Shyda's Discount           | -\$145.0       | <u>o</u>   |
| <b>COST AFTER REBATE</b>        | \$599.99       | Ð          |
| Plus you will receive a FREE Gu | ın Case \$40.0 | 00 Value   |

WHILE SUPPLIES LAST!

| BERETTA A300 ULT         | TIMA SAVE \$158 |
|--------------------------|-----------------|
| 12 GA 28" BLACK/SYNTHET  | TIC #J32TT18    |
| Reg. Price               | \$826.99        |
| Less Mail-in-Rebate      | -\$75.00        |
| Less Shyda's Discount    | -\$83.00        |
| <b>COST AFTER REBATE</b> | \$668.99        |