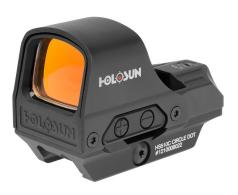

# 20% OFF ALL RED DOTS, RIFLESCOPES, BINOS & MAGNIFIERS

**FOLOJUN** 

HOLOSUN

**REFLEX SIGHT W/RED MULTI-RETICLE** 

#HS510C

**SALE PRICE \$249.99** 

VORTEX

**STRIKEFIRE II RED/GREEN DOT** 