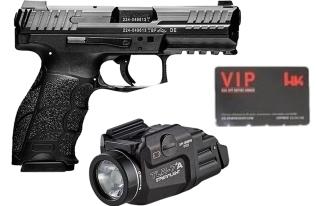

#### **SMITH & WESSON VOLUNTEER XV PACKAGE**

PACKAGE PRICE

\$699.99

\$479.99 PACKAGE PRICE

**STREAMLIGHT TLR-7A LIGHT** AND A \$50 H&K GIFT CARD

PACKAGE INCLUDES A FREE

#81000283

9MM 4.09" MATTE/POLYMER

**H&K VP9 PACKAGE** 

SPRINGFIELD ARMORY **XD MOD 3 PACKAGE** 9MM 4" MATTE/POLYMER **#XDDG9101BOSP** PACKAGE INCLUDES A **HOLOSUN HS407K RED DOT** 