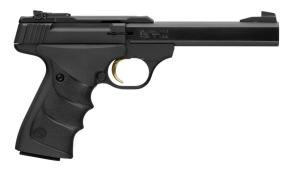

## ALL BROWNING CITORI 725 SHOTGUNS \$100.00 INSTANT REBATE FROM BROWNING \$300.00 INSTANT REBATE FROM SHYDA'S \$400.00 IN TOTAL SAVINGS

**BROWNING BUCKMARK STD URX** 

22 LR 5.5" MATTE

#051497490

| REG. PRICE             | \$499.99  |
|------------------------|-----------|
| SHYDA'S DISCOUNT       | \$-75.00  |
| LESS BROWNING DISCOUNT | -\$25.00  |
| COST AFTER DISCOUNT    | -\$399.99 |