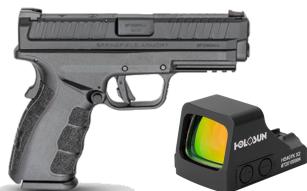

**H&K VP9 PACKAGE** 

SPRINGFIELD ARMORY **XD MOD 3 PACKAGE** 9MM 4" MATTE/POLYMER **#XDDG9101BOSP** PACKAGE INCLUDES A **HOLOSUN HS407K RED DOT** 