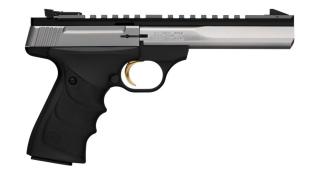

## ALL BROWNING CITORI 725 SHOTGUNS \$100.00 INSTANT REBATE FROM BROWNING \$300.00 INSTANT REBATE FROM SHYDA'S \$400.00 IN TOTAL SAVINGS

**BROWNING BUCKMARK STD URX** 

22 LR 5.5" MATTE

#051497490

| REG. PRICE             | \$499.99  |
|------------------------|-----------|
| SHYDA'S DISCOUNT       | \$-75.00  |
| LESS BROWNING DISCOUNT | -\$25.00  |
| COST AFTER DISCOUNT    | -\$399.99 |

#### **BROWNING BUCKMARK CAMPER UFX**

| 22 LR 5.5" MATTE       |           |
|------------------------|-----------|
| #051498490             |           |
| REG. PRICE             | \$408.99  |
| SHYDA'S DISCOUNT       | \$-34.00  |
| LESS BROWNING DISCOUNT | -\$25.00  |
| COST AFTER DISCOUNT    | -\$349.99 |

**BROWNING BUCKMARK HUNTER** 

22 LR 7.25" MATTE

#051499490

| REG. PRICE             | \$536.99 |
|------------------------|----------|
| SHYDA'S DISCOUNT       | \$-37.00 |
|                        |          |
| LESS BROWNING DISCOUNT | -\$25.00 |

**BROWNING BUCKMARK CONTOUR URX** 

22 LR 5.5" STAINLESS

#### #051507490

| REG. PRICE             | \$585.99  |
|------------------------|-----------|
| SHYDA'S DISCOUNT       | \$-61.00  |
| LESS BROWNING DISCOUNT | -\$25.00  |
| COST AFTER DISCOUNT    | -\$499.99 |