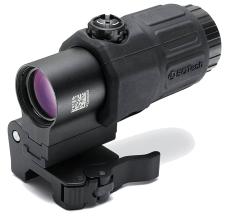

EOTECH

3X MAGNIFIER (WORKS W/HWS MODELS)

W/SWITCH TO SIDE MOUNT

#G33.STS

| REG PRICE           | \$569.99  |
|---------------------|-----------|
| SHYDA'S DISCOUNT    | -\$70.00  |
| EOTECH DISCOUNT     | -\$50.00  |
| COST AFTER DISCOUNT | -\$449.99 |