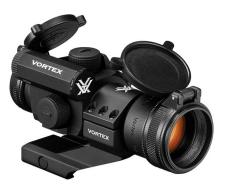

# 20% OFF ALL RED DOTS, RIFLESCOPES, BINOS & MAGNIFIERS

**FOLOJUN** 

HOLOSUN

**REFLEX SIGHT W/RED MULTI-RETICLE** 

#HS510C

**SALE PRICE \$249.99** 

VORTEX

**STRIKEFIRE II RED/GREEN DOT** 

**#SFRG501** 

**SALE PRICE \$149.99** 