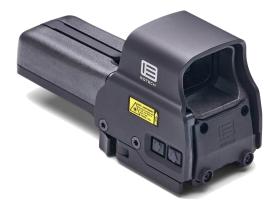

# 20% OFF ALL EOTECH OPTICS YOU WILL ALSO RECEIVE AN ADDITIONAL \$50 OFF ON TOP OF THE 20% OFF

EOTECH

HWS 518

68 MOA RING & 1 MOA DOT

#518.A65

| REG PRICE           | \$579.99  |
|---------------------|-----------|
| SHYDA'S DISCOUNT    | -\$80.00  |
| EOTECH DISCOUNT     | -\$50.00  |
| COST AFTER DISCOUNT | -\$449.99 |