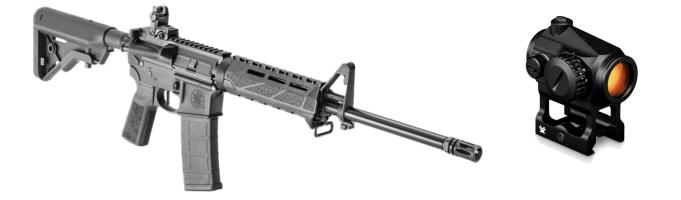

#### PACKAGE PRICE \$699.99

#### PACKAGE INCLUDES A VORTEX CROSSFIRE RED DOT #CFRD2

#### 5.56MM 16" BLACK #13507