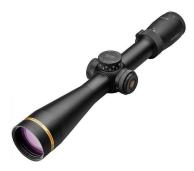

### 20% OFF ALL RED DOTS, RIFLESCOPES, BINOS & MAGNIFIERS

LEUPOLD VX-5HD 3-15X44MM FIREDOT DUPLEX #LEU172368 MAP PRICE \$1199.99 SALE PRICE \$999.99 OUTONO SALE PRICE SOUTONO BURRIS FULLFIELD IV VORTEX CROSSFIRE II 3-9X40MM BDC #CF231007 REG. PRICE \$144.99

SALE PRICE

\$119.99

SWAROVSKI Z5 5-25X52MM BRX FINE PLEX #59887

| <b>REG. PRICE</b> | \$1510.99 |
|-------------------|-----------|
| SALE PRICE        | \$1299.99 |

| <b>BURRIS FULLFIELD IV</b> |          |
|----------------------------|----------|
| 3-12X42MM BALLISTIC E3     |          |
| #200490                    |          |
| <b>REG. PRICE</b>          | \$220.99 |