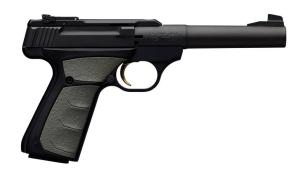

#### **BROWNING BUCKMARK CAMPER UFX**

| 22 LR 5.5" MATTE       |           |
|------------------------|-----------|
| #051498490             |           |
| REG. PRICE             | \$408.99  |
| SHYDA'S DISCOUNT       | \$-34.00  |
| LESS BROWNING DISCOUNT | -\$25.00  |
| COST AFTER DISCOUNT    | -\$349.99 |